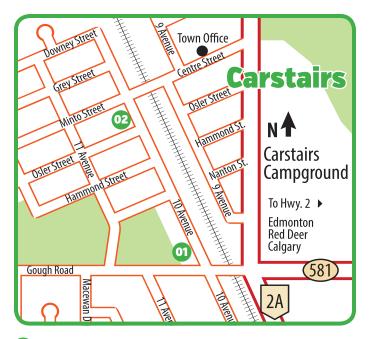

### 01 HOLLYBERRY SOAPERY

**?** Unit 6. 517 - 10 Ave. S (by Hunters Country Kitchen) **\$** 403-771-5464 Holly or Patrick Tue-Fri 10:30am - 5:30pm,

Sat 10:30-4pm, Closed Sun-Mon <mark>占</mark> Larissa Manser Didsbury

📓 Blown & Etched Glass

### 02 CARSTAIRS ARTISAN MARKET





# 03 DIDSBURY VALUE DRUG MART

### **?** 1710 - 20 Street **\$** 403-335-3307

**P** Brad Blatz

Omega Mon-Fri 9-6, Sat 9-5

Closed Sun & Holidays

- 📥 Jacalyn Carr-Bryant 倄 Innisfail
- 🔟 Watercolour, Pastel, Graphite

### 04 | DELREE'S NATIVE ART GALLERY

- **9** 1906 20 Street
- **\$** 403-771-2194
- **Delree** Dumont
- ① Tue-Fri 10:30am 5pm,
- Sat 11am 4pm
- 📥 Kathryn Bessie A Cremona
- Acrylics on Canvas

### 05 | DIDSBURY PHARMASAVE

- **9** 1918 20 Street
- **\$** 403-335-3066
- **Cindy Beierle**
- MTWF 8: