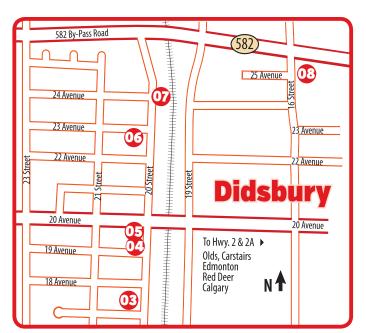

### 01 HOLLYBERRY SOAPERY

**?** Unit 6. 517 - 10 Ave. S (by Hunters Country Kitchen) **\$** 403-771-5464 Holly or Patrick Tue-Fri 10:30am - 5:30pm,

Sat 10:30-4pm, Closed Sun-Mon <mark>占</mark> Larissa Manser Didsbury

# 03 DIDSBURY VALUE DRUG MART

### 04 | DELREE'S NATIVE ART GALLERY

- **9** 1906 20 Street
- **\$** 403-771-2194
- **Delree** Dumont
- ① Tue-Fri 10:30am 5pm,
- Sat 11am 4pm
- 📥 Kathryn Bessie A Cremona
- Acrylics on Canvas

### 05 | DIDSBURY PHARMASAVE

- **9** 1918 20 Street
- **\$** 403-335-3066
- **Cindy Beierle**
- MTWF 8:30am 6pm. Thu 8:30 - 8, Sat 9 - 5:30
- Lois Warnock
- Sundre 📓 Pastel, Charcoal,
- **Coloured Pencil**

### 06 | DIDSBURY DENTAL CENTRE

**?** 2220 - 20 Street **\$** 403-335-3855 🖵 Gail Mon & Tue 7am - 4:30pm, Wed & Thur 11 - 7, Fri 7 - 3, Closed Sat & Sun Cindy Boffey A Bowden 🔟 Watercolour, Acrylics, Ink **?** 2405 - 20 Street **\$** 403-335-9595 **Greg** Poirier Mon-Fri 8am - 9pm,
Sat-Sun & Holidays, 8am - 6pm 📥 Tim Kirby A Olds **M** Photography