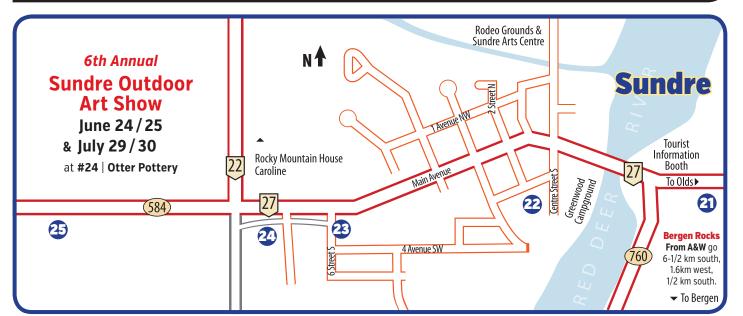

## **25** SUNDRE HOME HARDWARE BUILDING CENTRE

**9** Hwy 584 West **\$** 403-638-3508 **I**osh Hengen 🕘 Mon-Fri 8am - 6pm, Sat 9am - 5pm <mark>à</mark> Debbie McIvor A Caroline 🔟 Oil, Acylic, Watercolour, Ink, **Coloured Pencil, Pastels** 

## **23** CAMELOT BOOKS

- **9** 101 6 Street SW
- **403-638-4477**
- **Wendy Botheras**
- Tue-Sat 10am 5pm, Closed Sun & Mon
- **A** Michele Brewster
- A Bowden
- 🔯 Oil, Water Colour,
- Gouache

## 

- **9** 829 Main Avenue West
- **\$** 403-638-5177
- **David Todd**
- Mon-Sun 10am 6pm
- 🛓 Joan Wilson
- A Carstairs
- 🔟 Oil

## **21** JEFTEC AUTO SERVICE

**9** 605 Main Avenue East **\$** 403-638-2222 **C** Tammy Plemel 🕘 Mon-Fri 8am - 5pm **im Brown** A Bowden Acrylic

## 22 | SUNDRE PIONEER MUSEUM |

- & World of Wildlife
- 9 211 1 Avenue SW
- **\$** 403-638-3233
- **Q** Jaime Marr
- Mon-Sun 10am 5pm
- **Tabitha Kelly**
- A Sundre
- Acrylics